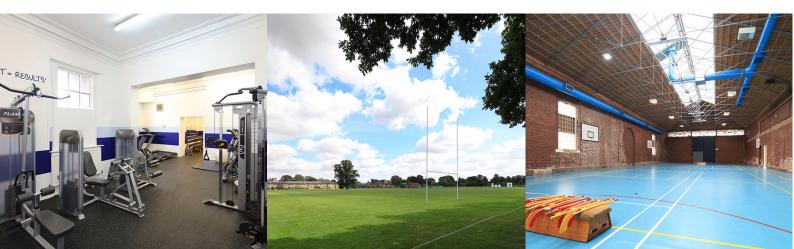

## Pocklington School Sports Facilities

The School has excellent sporting facilities comprising:

- 7 rugby pitches plus training areas in the Michaelmas and Lent Terms. 3 cricket squares and a turf athletics track in the Summer Term
- 2 AstroTurf pitches, one of which is flood lit. Used for two hockey pitches in the Michaelmas and Lent Terms. 18 Tennis courts in the Summer Term
- Sports hall
- 3 indoor and 8 outside cricket nets (4 grass and 4 AstroTurf)
- 4 outside netball courts
- Swimming pool
- Athletic Development fitness suite
- Specialist athletic development kit including Player Tek GPS System, Pasco Force Plate and a Capture Mast Video Recording System