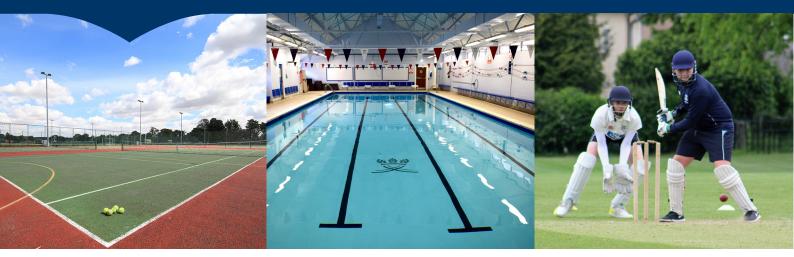

## Pocklington School Sports Facilities

The School has excellent sporting facilities comprising:

- 7 rugby pitches plus training areas in the Michaelmas and Lent Terms. 3 cricket squares and a turf athletics track in the Summer Term
- 2 AstroTurf pitches, one of which is flood lit. Used for two hockey pitches in the Michaelmas and Lent Terms. 18 Tennis courts in the Summer Term
- Sports hall
- 3 indoor and 8 outside cricket nets (4 grass and 4 AstroTurf)
- 4 outside netball courts
- Swimming pool
- Athletic Development fitness suite
- Specialist athletic development kit including Player Tek GPS System, Pasco Force Plate and a Capture Mast Video Recording System